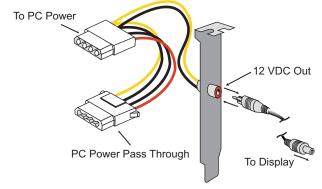

#### User-friendly connections

The CD-5220 customer pole display uses an easy to connect RS-232C serial port connection with available communication speeds of 4800 or 9600 bps. The CD-5220 pass-through function allows you to connect another serial device by sharing one single serial port on the host system. The CD-5220 also offers a variety of emulation modes including Epson, Aedex, Emax, and Ultimate.

### CD-5220 Series

L1 L2 L3 L4 L5 19.3 20.4 16.9 11.3 7.8 in

**Base Height Dimensions** 

Tilt Angle

Part Number: CD - PWKIT

This configuration provides a D-sub 9 connector for printer pass through.

Base Type: Standard